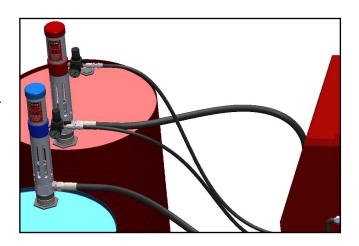

## Efficient pumping

The CM-16 transfer pumps have a high pumping capacity and a robust design.

- Great pumping capacity for Polyol and Isocyanate.
- Pumping system powered by compressed air.
- Threads for coupling to 300L drums.
- Protection cases in blue (Polyol) and red (Isocyanate) to differentiate the products.
- Adjustable air pressure.
- Own design and manufacturing.
- All components are easily replaceable and available from stock.

Adjustable pressures

Made in Spain

| pressures       | Орант |           |
|-----------------|-------|-----------|
| Model           |       | CM-16     |
| Air pressure    |       | 99.5 psi  |
| Air consumption |       | 200L/min  |
| Outlet pressure |       | 284.5 psi |
| Pressure ratio  |       | 2,8 : 1   |
| Output flow     |       | 30L/min   |
|                 |       |           |