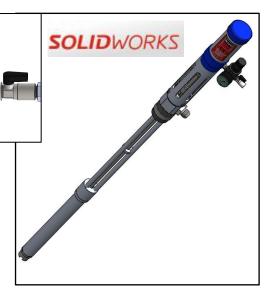

## **CM-16**

## Efficient pumping

The CM-16 transfer pumps have a high pumping capacity and a robust design.

- Great pumping capacity for Polyol and Isocyanate.
- Pumping system powered by compressed air.
- Threads for coupling to 300L drums.
- Protection cases in blue (Polyol) and red (Isocyanate) to differentiate the products.
- Adjustable air pressure.
- Own design and manufacturing.
- All components are easily replaceable and available from stock.