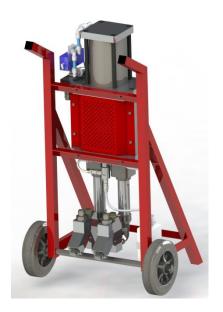

## CN-4 Basic line

The CN-4 pneumatic machine is simple, robust and easy to use.

- Good projection capacity of polyurethane.
- Pump direction change system with pneumatic limit switches.
- Double vertical product pump.
- Protective casings for added security.
- ISO automatic lubrication system by slave pump.
- It can work without transfer pumps in an emergency.
- Easy transport.
- You only need compressed air.
- · Own design and manufacturing.

## Characteristics

CE certificate.

Pressure gauges at the outlet of each product.

The reversing system of the pump is iniciate by pneumatic switches to prevent piston slams and have a long service life.

All components are easily replaceable and are in stock.

The machine works with vertical piston pumps with ball valves.

The design with easily removable safety guards prevents accidents and allows for easy maintenance.

ISO automatic lubrication system by salve pump.