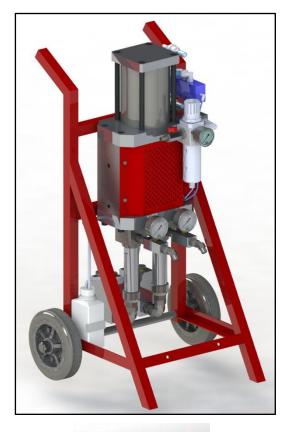

## CN-4 Basic line

The CN-4 pneumatic machine is simple, robust and easy to use.

- Good projection capacity of polyurethane.
- Pump direction change system with pneumatic limit switches.
- Double vertical product pump.
- Protective casings for added security.
- ISO automatic lubrication system by slave pump.
- It can work without transfer pumps in an emergency.
- Easy transport.
- You only need compressed air.
- · Own design and manufacturing.

## Characteristics

CE certificate.

Pressure gauges at the outlet of each product.

The reversing system of the pump is iniciate by pneumatic switches to prevent piston slams and have a long service life.

All components are easily replaceable and are in stock.

The machine works with vertical piston pumps with ball valves.

The design with easily removable safety guards prevents accidents and allows for easy maintenance.

ISO automatic lubrication system by salve pump.