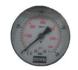

Protective casings

Pressure visualization

Made in España

| Model                                  | CN-5                |
|----------------------------------------|---------------------|
| Work pressure                          | 200 bar             |
| Electrical power supply                | NO                  |
| Weight                                 | 38 Kg               |
| Dimensions<br>(width x depth x heigth) | 710 x 840 x 1020 mm |
| Transformer power                      | NO                  |

## Characteristics

Pressure gauges at the paint outlet.

The reversing system of the pump is iniciated by pneumatic switches to prevent piston slams and to have a long service life.

All components are easily replaceable and are in stock.