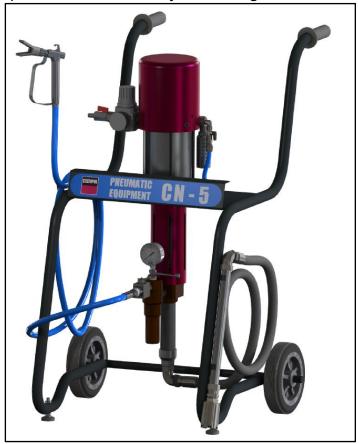

## CN-5 High pressure projection

The CN-5 pneumatic machine is simple, robust and easy to driving.

- Excellent ability to apply paint.
- For airless guns.
- Pump direction change system wit pneumatic limit switches.
- Vertical pump.
- Protective casings for added security.
- Paint filters at the inlet and outlet of the machine.
- Easy transport.
- You only need compressed air.
- Own design and manufacturing.

Protective casings

Pressure visualization

Made in España

| Model                                  | CN-5                |
|----------------------------------------|---------------------|
| Work pressure                          | 200 bar             |
| Electrical power supply                | NO                  |
| Weight                                 | 38 Kg               |
| Dimensions<br>(width x depth x heigth) | 710 x 840 x 1020 mm |
| Transformer power                      | NO                  |

## Characteristics

Pressure gauges at the paint outlet.

The reversing system of the pump is iniciated by pneumatic switches to prevent piston slams and to have a long service life.

All components are easily replaceable and are in stock.

The machine works with a vertical piston pump with ball check valeves.

The design with safety protections prevents accidents and allows easy maintenance.

Optional equipments

Airless Guns Gun accesories

Transfer pumps Hoses
Air compressors Air driers