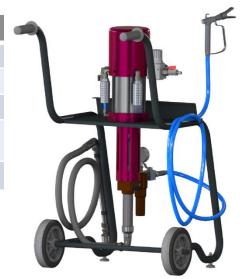

## CN-5 High pressure projection

The CN-5 pneumatic machine is simple, robust and easy to driving.

- Excellent ability to apply paint.
- For airless guns.
- Pump direction change system wit pneumatic limit switches.
- Vertical pump.
- Protective casings for added security.
- Paint filters at the inlet and outlet of the machine.
- Easy transport.
- You only need compressed air.
- Own design and manufacturing.

Protective casings

Pressure visualization

Made in España

| Model                                  | CN-5                |
|----------------------------------------|---------------------|
| Work pressure                          | 200 bar             |
| Electrical power supply                | NO                  |
| Weight                                 | 38 Kg               |
| Dimensions<br>(width x depth x heigth) | 710 x 840 x 1020 mm |
| Transformer power                      | NO                  |

The machine works with a vertical piston pump with ball check valeves.

The design with safety protections prevents accidents and allows easy maintenance.

Optional equipments

Airless Guns Gun accesories

Transfer pumps Hoses
Air compressors Air driers